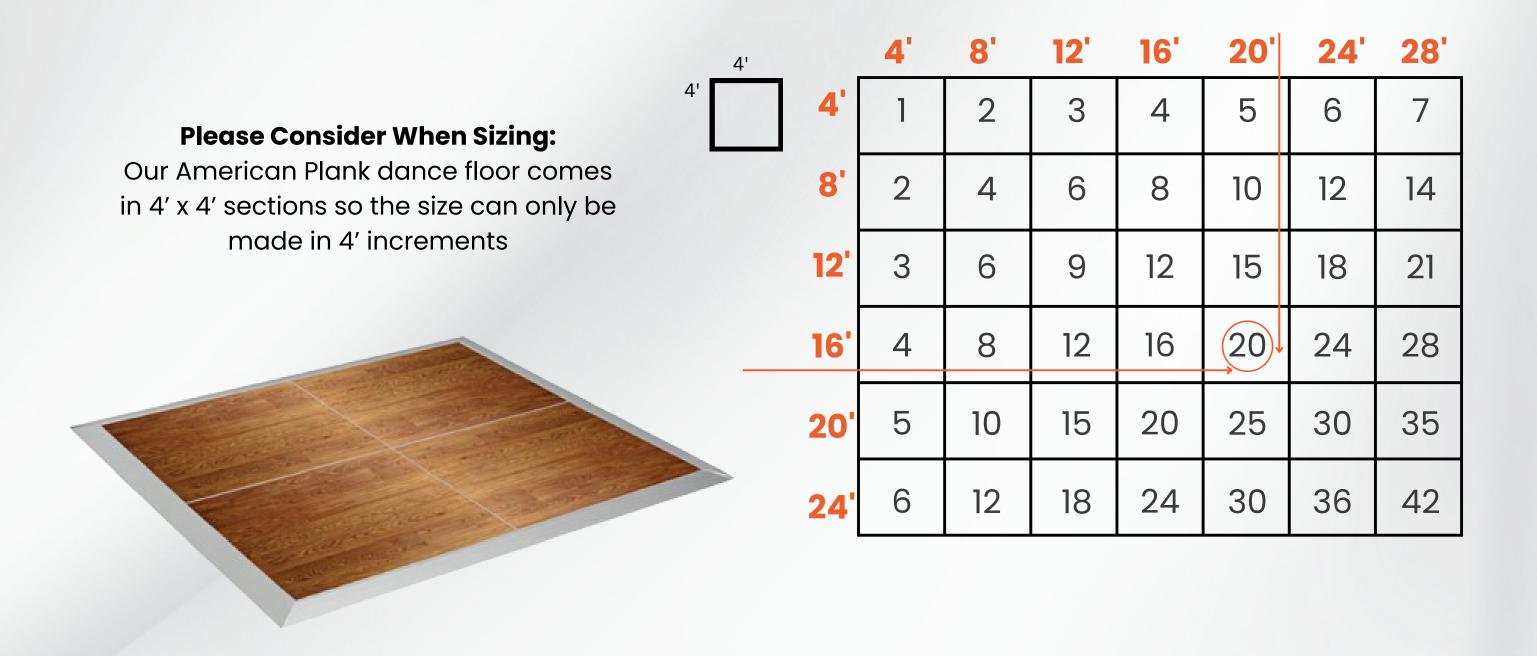

## HOW TO DETERMINE HOW MANY PANELS YOUR EVENT SIZE NEEDS

The numbers on the outside indicate how big the Dance Floor will be in feet ('). The numbers on the inside indicate the number of panels that will be used to build up the sizes.

**Example:** You need a 16' x 20' Dance Floor = 20 panels will be needed to build that up

We prepared a table of the commonly used sizes of Dance Floors per the number of Guests below for your quick guide.