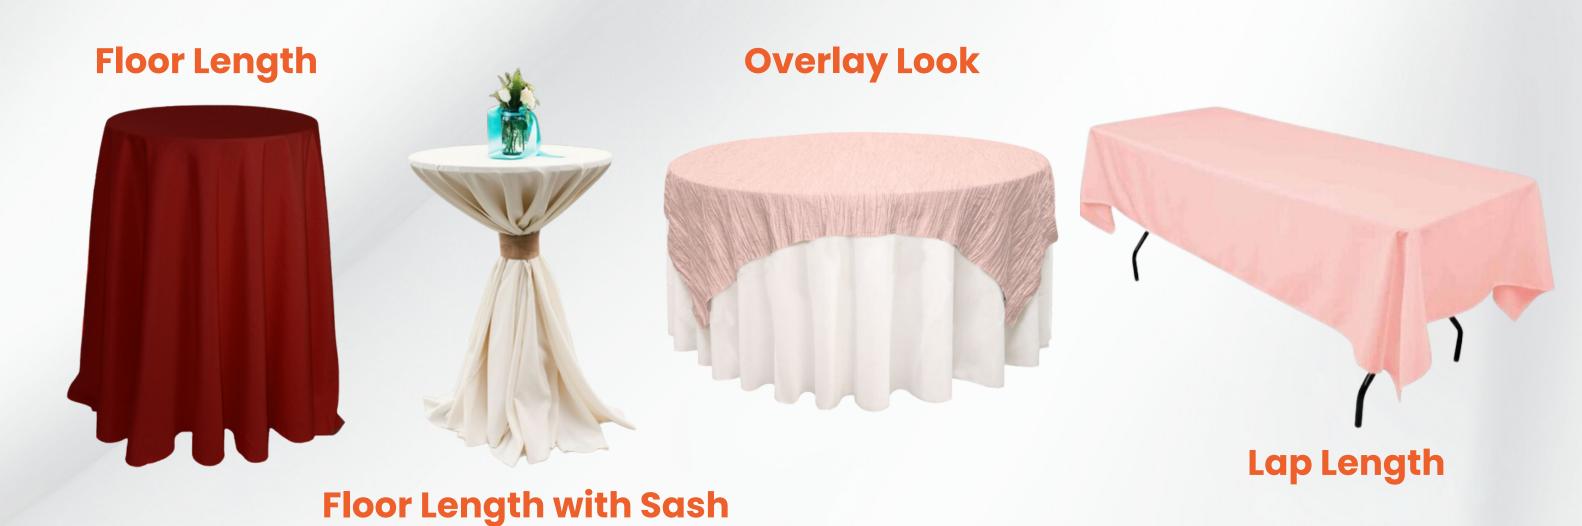

## LINEN SIZE GUIDE

All of Our Tables are the Standard Height of 30" with the exception of the Cocktail Tables which are 42" high. Within this size guide you will see # drop – this indicates how far the linen will hang down the sides of the table.

## **ROUND**

| LINEN SIZE -        | 96"              | 108"         | 120"         | 132"                   |
|---------------------|------------------|--------------|--------------|------------------------|
| TABLE SIZE +        |                  |              |              | .0_                    |
| 4'                  | 24"              | Floor Length |              |                        |
| 5'                  | 18" (Lap Length) | 24" (7/8)    | Floor Length |                        |
| Sweetheart/Halfmoon | Floor Length     |              |              |                        |
| 30" Cocktail        |                  |              | Floor Length | Floor Length with Sash |

## **BANQUET & SQUARE**

| LINEN SIZE -           | 60" x 120"             | 90" x 132"   | 90" x 156"   |
|------------------------|------------------------|--------------|--------------|
| TABLE SIZE +           |                        |              |              |
| 6' Banquet/Rectangular | 15" x 24" (Lap Length) | Floor Length |              |
| 8' Banquet/Rectangular | 12" x 15" (Lap Length) | Floor x 18"  | Floor Length |
| ' Square               |                        |              |              |